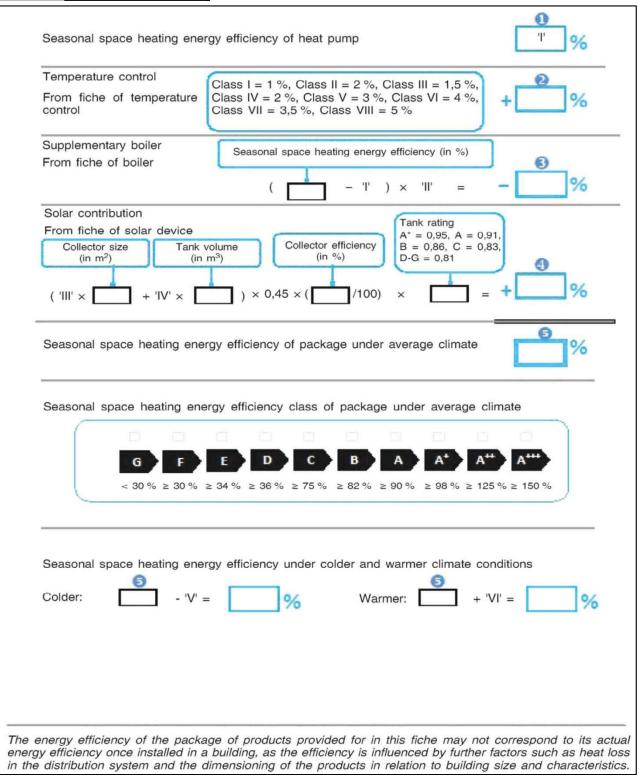

| 19 (Col. Count in authorise) who can evide in the principle of manner of the authorise of the collection of the authorise of the collection of the collectio |

**\rightarrow** 



Model

HM161M U33





|      | I    | П    | Ш    | IV   | ٧   | VI  |
|------|------|------|------|------|-----|-----|
| 55°C | 124% | 0.00 | 2.23 | 0.87 | 24% | 42% |
| 35°C | 175% | 0.00 | 2.43 | 0.95 | 45% | 51% |



| 6 100 Clause in growing to 100 Journal of December and Poly 101 Biota come observed to 100 Journal of the Common observed to 100 Journal of 100 Journal of the Common observed to 100 Journal of 100 Journal of the Common observed to 100 Journal of 100 Journal of the Common observed to 100 Journal of 100 Journal of the Common observed to 100 Journal of 100 Journal of the Common observed to 100 Journal of 100 Journal of the Common observed to 100 Journal of 100 Journal of the Common observed to 100 Journal of 100 Journal of the Common observed to 100 Journal of 100 Journal  | 10 (Bi) victors ar