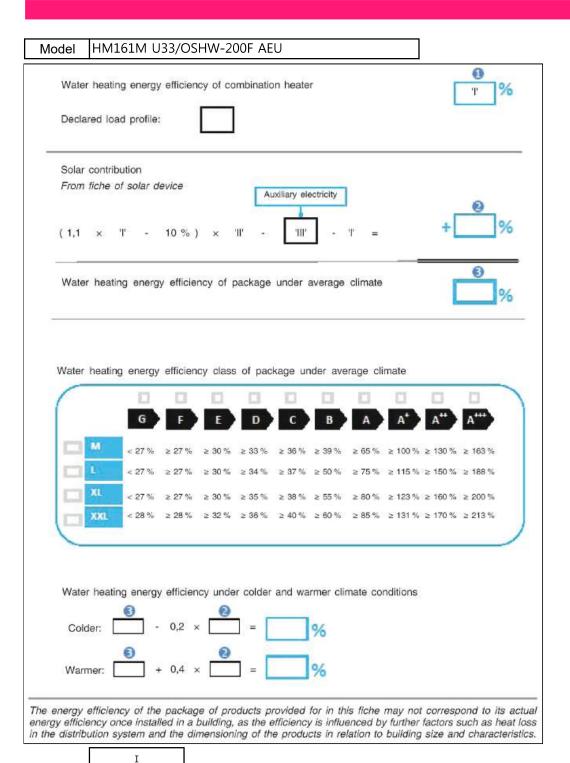

|

**\rightarrow** 

**\rightarrow** 





109%



#### Product fiche

## C Electronics

### Manufacturer 1

### LG Electronics Inc.

| 2<br>Model Name | 3<br>Refrigerant<br>(kg) | t-CO2 eq |
|-----------------|--------------------------|----------|
| HM121M U33      | R32(2,4)                 | 1.62     |
| HM123M U33      | R32(2,4)                 | 1.62     |
| HM141M U33      | R32(2.4)                 | 1.62     |
| HM143M U33      | R32(2,4)                 | 1.62     |
| HM161M U33      | R32(2.4)                 | 1.62     |
| HM163M U33      | R32(2.4)                 | 1.62     |

«t-CO₂ eq = F-gas (kg) x GWP / 1000

# GWP(Global warming potential)

refrigerant fluid would be leaked to the atmosphere, the impact on global warming would be 675 times higher Refrigerant leakage contributes to climate change. Refrigerant w